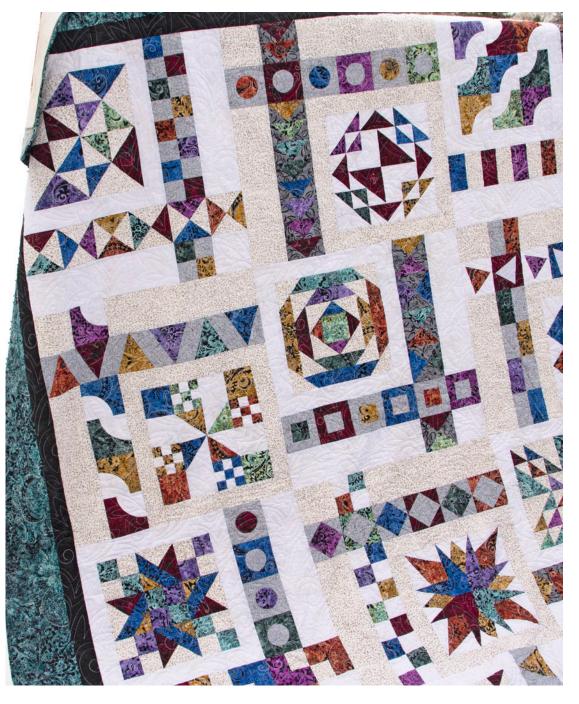

## **ILLUSIONS SAMPLER BOM**

by Scott Flanagan Available exclusively from Banyan Batiks **Starting in shops January 2022** 

88" x 112"

#### The Illusions Sampler BOM program offers:

- Great teaching opportunities for beginner quilters that include easy applique and simple paper piecing.
- Can be done using the Quilt-As-You-Go method, giving your students the option to make two lap size quilts... why not give one as a gift!
- Fun and detailed support provided to assist you every step of the way to ensure a successful BOM.
- Several border variations are available, giving you multiple options to offer your customers.
- Shop Kit available September 2021
- Shop poster available from your Sales Rep when you sign up for the BOM.
- Shop Kit includes:
  - Fabrics for one quilt with EXCLUSIVE Wide Backing
  - Illusions Sampler Pattern
  - Manual with detailed monthly block patterns
  - Shop instructions, yardage & kit cutting charts
  - Step-by-step teaching tutorials for each month
  - Postcards to promote BOM to shop customers
  - One shop kit per customer