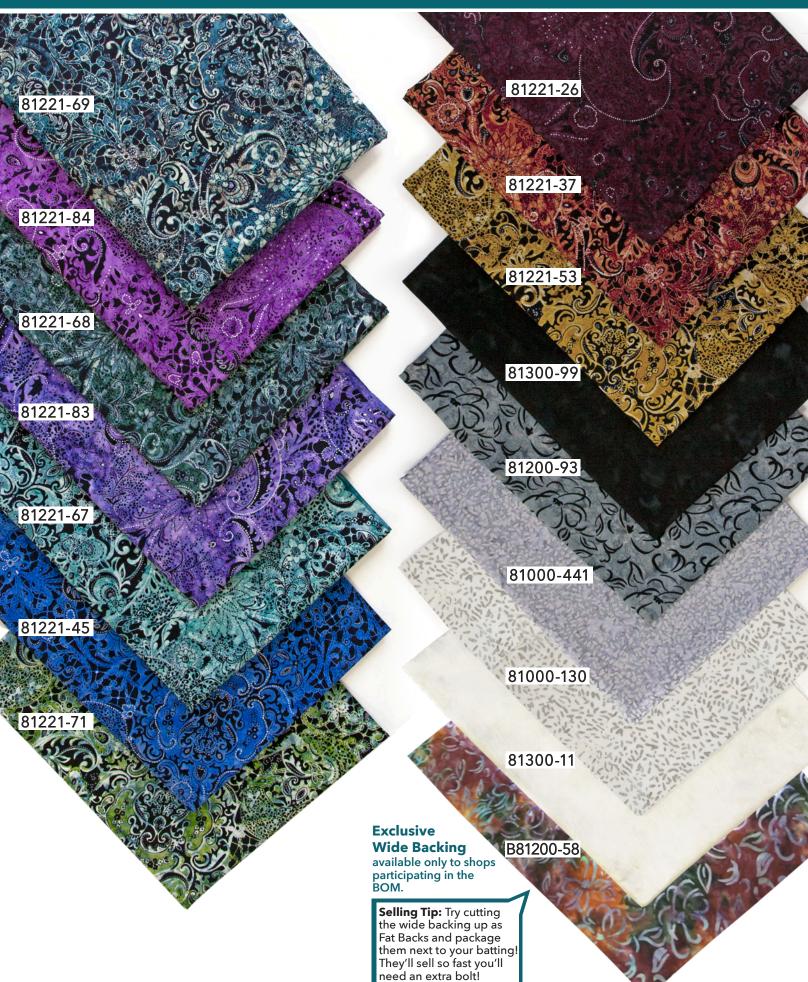

## Fabric Requirements for Kitting

| Fabrics for Quilt Top<br>Blocks Only |           | One<br>Project<br><b>metres</b> | 6 Kits<br>11m Bolts | 12 Kits<br>11m Bolts | 18 Kits<br>11m Bolts |   | 30 Kits<br>11m Bolts |   |
|--------------------------------------|-----------|---------------------------------|---------------------|----------------------|----------------------|---|----------------------|---|
| Ketan                                | 81000-130 |                                 | 2.8<br>(3 yds)      | 2                    | 4                    | 5 | 7                    | 8 |
| Ketan                                | 81000-441 |                                 | 1<br>(1 1/8 yds)    | 1                    | 2                    | 2 | 3                    | 3 |
| Banyan<br>Classics                   | 81200-93  |                                 | .8<br>(7/8 yds)     | 1                    | 1                    | 2 | 2                    | 3 |
| Lustre                               | 81221-26  |                                 | 1<br>(1 1/8 yds)    | 1                    | 2                    | 2 | 3                    | 3 |
| Lustre                               | 81221-37  |                                 | .9<br>(1 yds)       | 1                    | 1                    | 2 | 2                    | 3 |
| Lustre                               | 81221-45  |                                 | .9<br>(1 yds)       | 1                    | 1                    | 2 | 2                    | 3 |
| Lustre                               | 81221-53  |                                 | .9<br>(1 yds)       | 1                    | 1                    | 2 | 2                    | 3 |
| Lustre                               | 81221-67  |                                 | .6<br>(5/8 yds)     | 1                    | 1                    | 1 | 2                    | 2 |
| Lustre                               | 81221-68  |                                 | .6<br>(5/8 yds)     | 1                    | 1                    | 1 | 2                    | 2 |
| Lustre                               | 81221-71  |                                 | .7<br>(3/4 yds)     | 1                    | 1                    | 2 | 2                    | 2 |
| Lustre                               | 81221-83  |                                 | .6<br>(5/8 yds)     | 1                    | 1                    | 1 | 2                    | 2 |
| Lustre                               | 81221-84  | G.                              | .6<br>(2/3 yds)     | 1                    | 1                    | 2 | 2                    | 2 |
| Shadows                              | 81300-11  | A Cha                           | 3.2<br>(3 1/2 yds)  | 2                    | 4                    | 6 | 7                    | 9 |

Wide Backing and all Essentials 11m pieces

This kit chart does not include any finishing options. Shops need to choose a finishing kit when ordering.